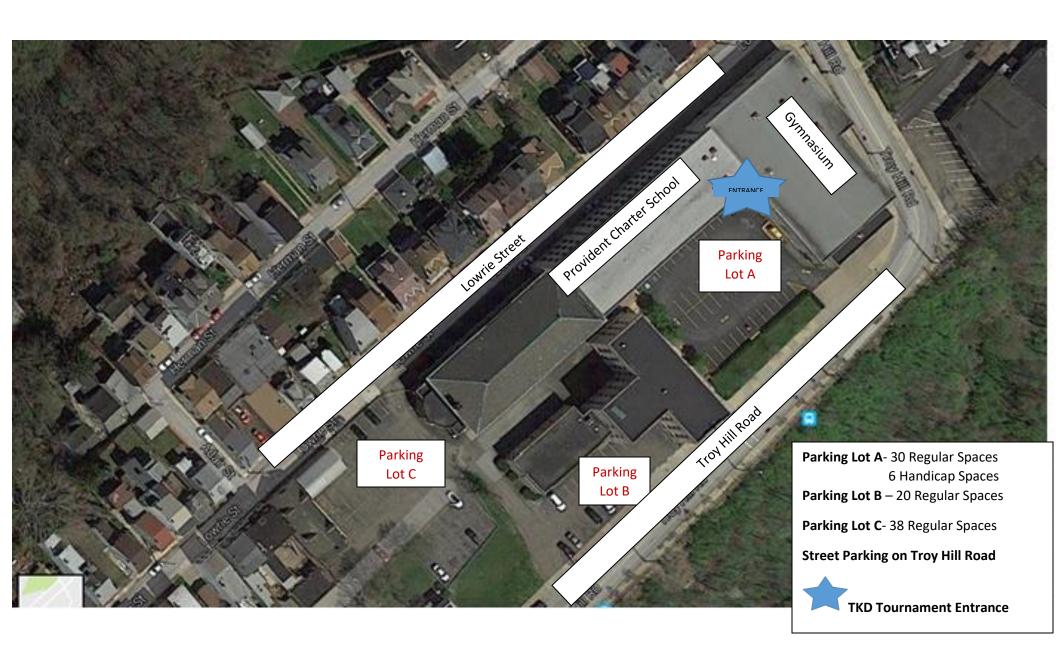

I have also enclosed a map of parking at the Provident Charter School, the rules and the schedule for the day.

Please note that we MUST receive your registration forms no later than Wednesday, March 22nd. If you should have any questions, please feel free to call the school or email us at <a href="mailto:zangtkd@gmail.com">zangtkd@gmail.com</a>. We look forward to seeing you in April!