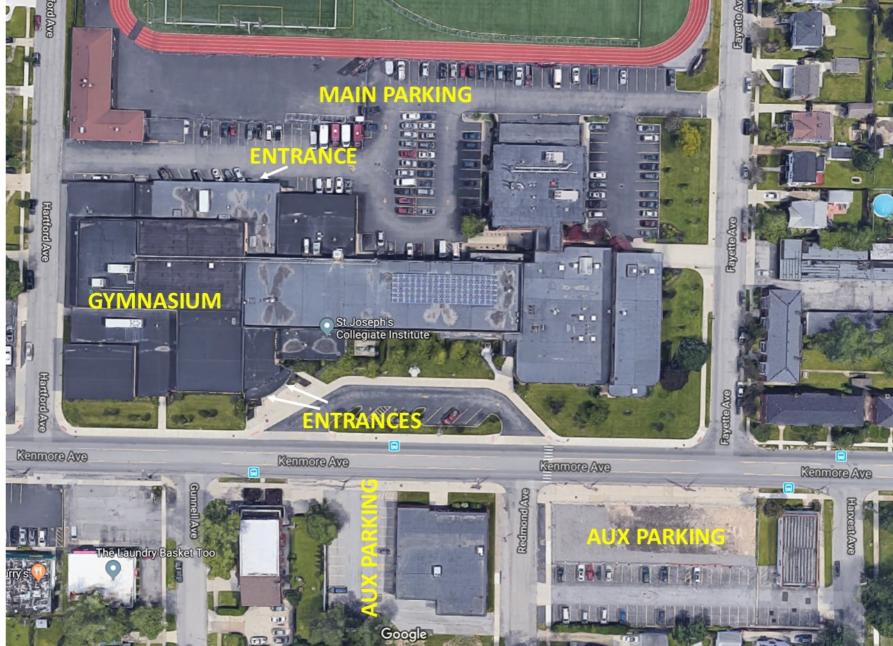

|  |

Tournament Site: St. Joseph's Collegiate Institute 845 Kenmore NY 14223

# **Nearby Hotels**

(These are just some suggestions. There are plenty of other choices online.)

# DoubleTree by Hilton Hotel Buffalo - Amherst

3-star hotel• 10 Flint Rd, Amherst, NY 14226•(716) 689-4414

### Hyatt Place Buffalo/Amherst

5020 Main St, Amherst, NY 14226•(716) 839-4040

## Homewood Suites by Hilton Buffalo-Amherst

3-star hotel• 1138 Millersport Hwy, Buffalo, NY 14226•(716) 833-2277

### Home2 Suites by Hilton Amherst Buffalo

2-star hotel• 3820 Ridge Lea Rd, Amherst, NY 14228•(716) 403-0100

# Courtyard by Marriott Buffalo Amherst/University

3-star hotel 4100 Sheridan Dr, Buffalo, NY 14221•(716) 626-2300