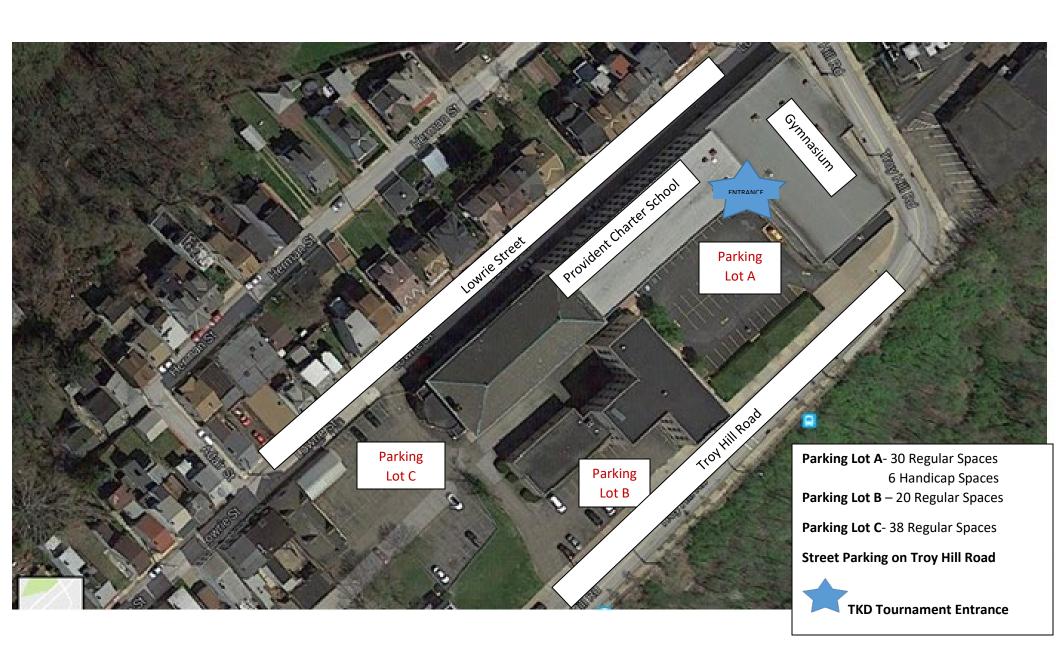

## **FORMS I WEAPONS I SPARRING** BATTLE OF THE STATES

ALL AGES & BELT LEVELS | BEAUTIFUL CUSTOM AWARDS!

THE PROVIDENT CHARTER SCHOOL 1400 TROY HILL ROAD PITTSBURGH, PA 15212

FOR MORE INFORMATION CALL 724-934-9264

## ZANG TKD INVITATIONAL MARTIAL ARTS CHAMPIONSHIP SCHEDULE

SATURDAY: March 23, 2024

Location: The Provident Charter School

1400 Troy Hill Road Pittsburgh, PA 15212

**GROUP ONE: ALL COLOR BELTS** 

8:00 AM Check-In